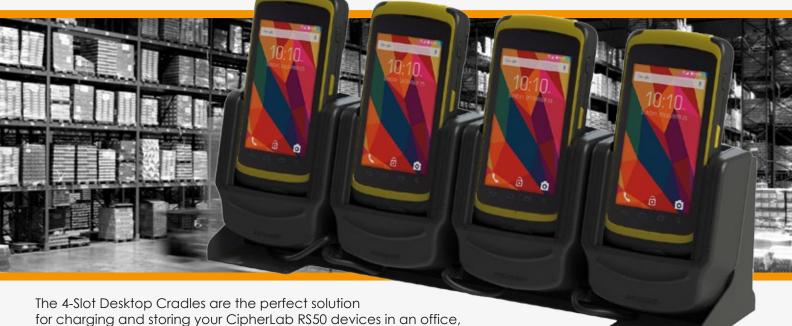

# 4-Slot Desktop Cradle CipherLab RS50

warehouse or industrial environment.

It charges up to four CipherLab RS50 devices, so that they are always ready to use at any given time. The cradle has a robust, compact design that can be placed on almost any desk or workstation.

Each cradle is easily removable from the 4-Slot Desktop Base, thanks to the integrated 2T slots locking mechanism and the cradle cables with molex connectors. Making them easy to service and interchange.

It's the essential accessory for every professional who use their CipherLab RS50 daily in the most demanding environments.