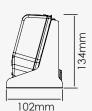

# Specifications:

**Cradle:** Material Dimensions (w x d x h) Weight

: ABS and Metal : 440 x 102 x 134mm : +/- 2300gr